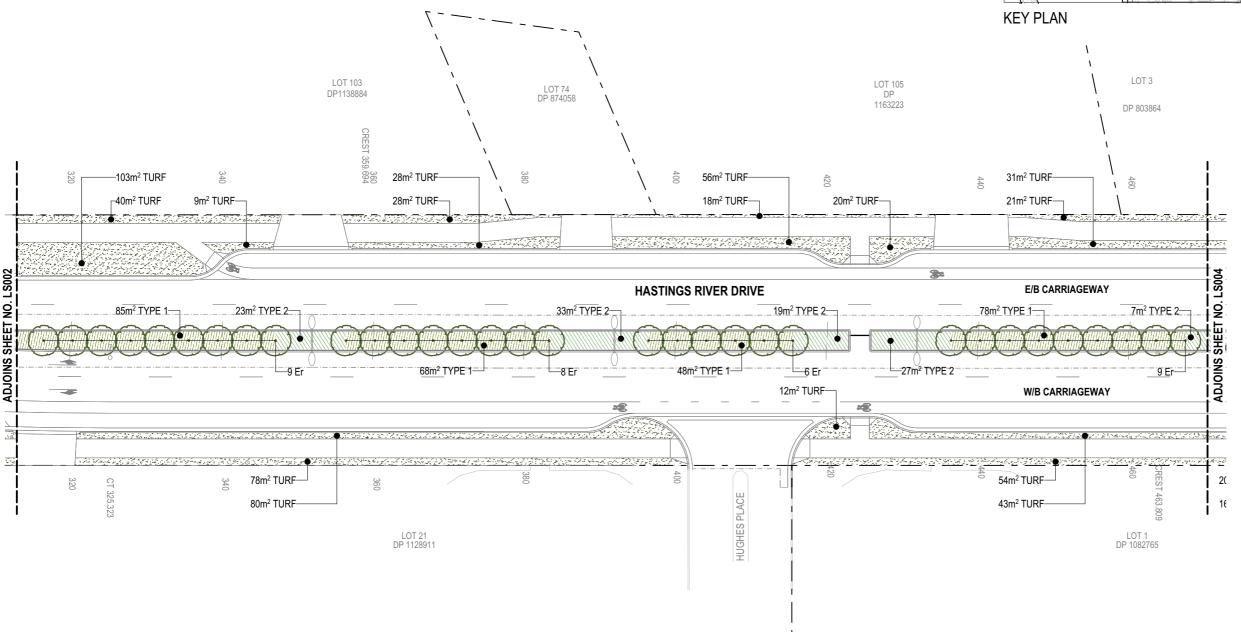

LANDSCAPE PLAN

Project Address: HASTINGS RIVER DRIVE FROM BOUNDARY STREET TO HUGHES PLACE, PORT MACQUARIE, NSW

PO Box 494 Terrigal NSW 2260 Level 1 56 Terrigal Esplanade Terrigal Studio 67 Windmill Street Millers Point