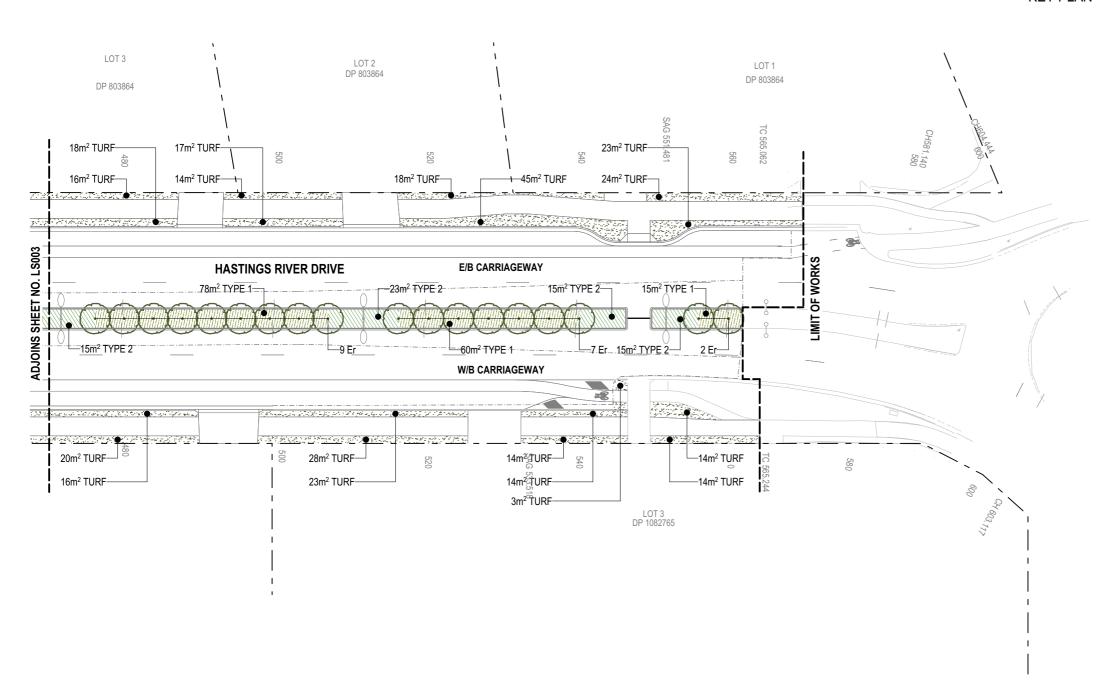

**KEY PLAN** 

**LEGEND** 

TURF (Soft Leaf Buffalo)

PLANT TYPE 1 Carpobrotus glaucescens Aussie Rambler

> PLANT TYPE 2 Lomandra 'LIME TUFF'

PLANT TYPE 3 Ficinia nodosa

Knobby Club Rush **EXISTING TREE TO** 

BE RETAINED

INDIVIDUAL TREE PLANTING

RB ROOT BARRIER

#### NOTES

- 1. REFER LANDSCAPE PLANTING SCHEDULE FOR TREE SPACING.
- 2. THE LANDSCAPE TREATMENT IS TO BE COORDINATED ON SITE TO ENSURE TREES ARE NOT PLANTED WITHIN 1.0m OF A LIGHT POLE OR AN ELECTRICAL PIT.
- 3. FOR ANY SPECIES OR SIZE SUBSTITUTION, OBTAIN APPROVAL FROM PRINCIPAL.
- 4. ENSURE SAFETY AND SITE DISTANCE CLEARANCE REQUIREMENTS ARE MAINTAINED FOR IDENTIFICATION SIGNAGE.
- 5. PROTECT ALL TREES TO BE RETAINED
- 6. PLANS MUST BE PRINTED IN COLOUR.
- 7. TREE PLANTING TO AVOID IMPACT ON NEW AND EXISTING UTILITIES / SERVICES LOCATIONS AND DEPTHS OF UTILITIES / SERVICES TO BE CONFIRMED ON SITE.
- 8. LANDSCAPE IS ONLY PROPOSED WHERE CONSTRUCTION OCCURS.
- 9. LANDSCAPE PLANS TO BE READ IN CONJUNCTION WITH ENGINEERING DOCUMENTATION.
- 10. EXISTING TREE LOCATIONS ARE SHOWN WHERE KNOWN
- 11. ALL TREES IN TURF TO HAVE A 1.0m DIA. MULCH AROUND BASE

# NOT FOR CONSTRUCTION

| Symbol | Botanical Name                                      | Common Name               | Quantity | Container size | Spacing  | % mix | Stake | Notes          | Detail no. |
|--------|-----------------------------------------------------|---------------------------|----------|----------------|----------|-------|-------|----------------|------------|
|        | Individual Tree Planting                            |                           |          |                |          |       |       |                |            |
| Bi     | Banksia integrifolia                                | Coast Banksia             | 4        | 75L            | see plan | -     | 3     | Semi-Mature    | 5          |
| Cg     | Casuarina glaucescens                               | Swamp Oak                 | 9        | 45L            | see plan | -     | 2     | Super-Advanced | 4          |
| Cu     | Cupaniopsis anacardioides                           | Tuckeroo                  | 4        | 75L            | see plan | -     | 3     | Semi-Mature    | 5          |
| Er     | Elaeocarpus reticulatus                             | Blueberry Ash             | 60       | 100L           | 5m       | -     | 3     | Semi-Mature    | 5          |
| Et     | Eucalyptus teretecornis                             | Forest Red Gum            | 4        | 25L            | see plan | -     | 2     | Super-Advanced | 4          |
| Gf     | Glochidion ferdinandi                               | Cheese Tree               | 7        | 25L            | 8m       | -     | 2     | Super-Advanced | 4          |
| Mq     | Melaleuca quinquenervia                             | Broad-leaved Paperbark    | 4        | 25L            | see plan | -     | 2     | Super-Advanced | 4          |
|        | Plant Type 1                                        |                           |          |                |          |       |       |                |            |
|        | Carpobrotus glaucescens 'CAR10' PBR                 | 'Aussie Rambler'™ Pigface | 2504     | 150mm          | 500mm    | -     | N     | Semi-Advanced  | 3          |
|        | Plant Type 2                                        |                           |          |                |          |       |       |                |            |
|        | Lomandra long. x conf. spp. pallida 'Lime Tuff' PBR | Lomandra Lime Tuff        | 1576     | 150mm          | 500mm    | -     | N     | Semi-Advanced  | 3          |
|        | Plant Type 3                                        |                           |          |                |          |       |       |                |            |
|        | Ficinia nodosa                                      | Knobby Club Rush          | 324      | 150mm          | 500mm    | -     | N     | Semi-Advanced  | 3          |
|        | Turf                                                |                           |          |                |          |       |       |                |            |
|        | Stenotaphrum secundatum                             | Soft Leaf Buffalo         | 3158 sqm | roll           | -        | -     | -     | -              | 1          |