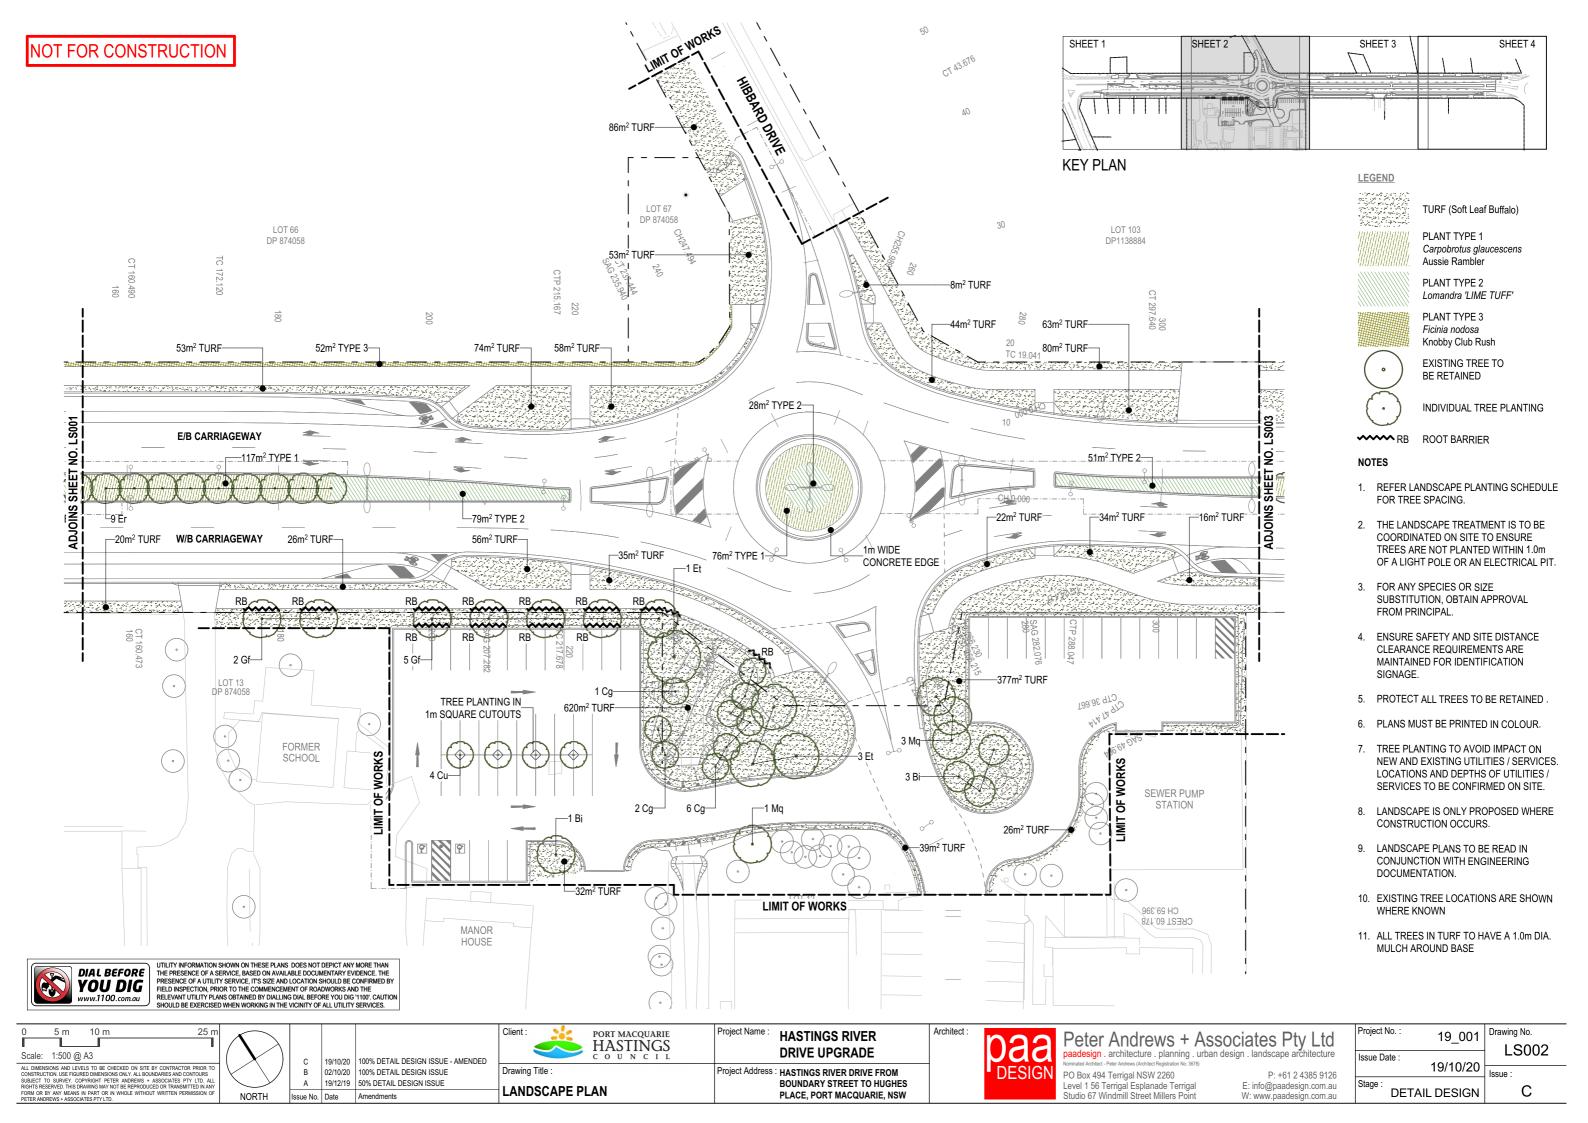

**KEY PLAN** 

**LEGEND** 

TURF (Soft Leaf Buffalo)

PLANT TYPE 1 Carpobrotus glaucescens Aussie Rambler

> PLANT TYPE 2 Lomandra 'LIME TUFF'

PLANT TYPE 3 Ficinia nodosa

Knobby Club Rush **EXISTING TREE TO** 

BE RETAINED

INDIVIDUAL TREE PLANTING

RB ROOT BARRIER

#### NOTES

- 1. REFER LANDSCAPE PLANTING SCHEDULE FOR TREE SPACING.
- 2. THE LANDSCAPE TREATMENT IS TO BE COORDINATED ON SITE TO ENSURE TREES ARE NOT PLANTED WITHIN 1.0m OF A LIGHT POLE OR AN ELECTRICAL PIT.
- 3. FOR ANY SPECIES OR SIZE SUBSTITUTION, OBTAIN APPROVAL FROM PRINCIPAL.
- 4. ENSURE SAFETY AND SITE DISTANCE CLEARANCE REQUIREMENTS ARE MAINTAINED FOR IDENTIFICATION SIGNAGE.
- 5. PROTECT ALL TREES TO BE RETAINED
- 6. PLANS MUST BE PRINTED IN COLOUR.
- 7. TREE PLANTING TO AVOID IMPACT ON NEW AND EXISTING UTILITIES / SERVICES LOCATIONS AND DEPTHS OF UTILITIES / SERVICES TO BE CONFIRMED ON SITE.
- 8. LANDSCAPE IS ONLY PROPOSED WHERE CONSTRUCTION OCCURS.
- 9. LANDSCAPE PLANS TO BE READ IN CONJUNCTION WITH ENGINEERING DOCUMENTATION.
- 10. EXISTING TREE LOCATIONS ARE SHOWN WHERE KNOWN
- 11. ALL TREES IN TURF TO HAVE A 1.0m DIA. MULCH AROUND BASE

# NOT FOR CONSTRUCTION

**LEGEND** 

TURF (Soft Leaf Buffalo)

PLANT TYPE 1
Carpobrotus glaucescens

Aussie Rambler
PLANT TYPE 2
Lomandra 'LIME TUFF'

PLANT TYPE 3
Ficinia nodosa

Knobby Club Rush

EXISTING TREE TO

BE RETAINED

INDIVIDUAL TREE PLANTING

RB ROOT BARRIER

#### **NOTES**

- REFER LANDSCAPE PLANTING SCHEDULE FOR TREE SPACING.
- THE LANDSCAPE TREATMENT IS TO BE COORDINATED ON SITE TO ENSURE TREES ARE NOT PLANTED WITHIN 1.0m
   OF A LIGHT POLE OR AN ELECTRICAL PIT.
- 3. FOR ANY SPECIES OR SIZE SUBSTITUTION, OBTAIN APPROVAL FROM PRINCIPAL.
- ENSURE SAFETY AND SITE DISTANCE CLEARANCE REQUIREMENTS ARE MAINTAINED FOR IDENTIFICATION SIGNAGE.
- 5. PROTECT ALL TREES TO BE RETAINED
- 6. PLANS MUST BE PRINTED IN COLOUR.
- 7. TREE PLANTING TO AVOID IMPACT ON NEW AND EXISTING UTILITIES / SERVICES. LOCATIONS AND DEPTHS OF UTILITIES / SERVICES TO BE CONFIRMED ON SITE.
- 8. LANDSCAPE IS ONLY PROPOSED WHERE CONSTRUCTION OCCURS.
- LANDSCAPE PLANS TO BE READ IN CONJUNCTION WITH ENGINEERING DOCUMENTATION.
- 10. EXISTING TREE LOCATIONS ARE SHOWN WHERE KNOWN
- 11. ALL TREES IN TURF TO HAVE A 1.0m DIA. MULCH AROUND BASE