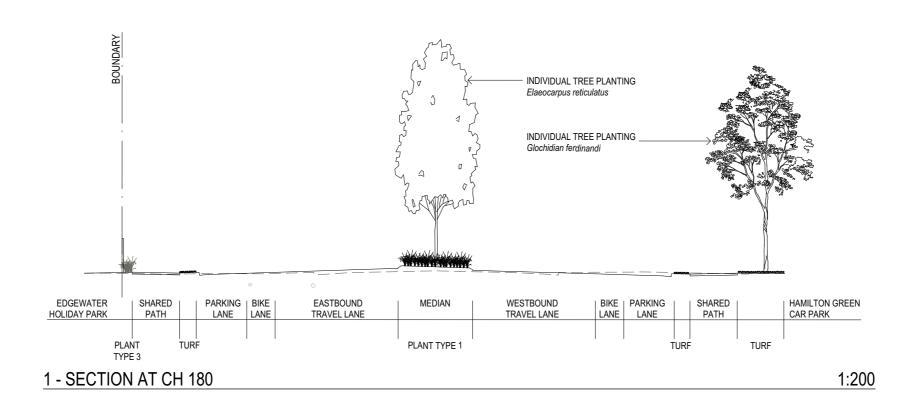

LANDSCAPE SECTIONS

PORT MACQUARIE HASTINGS C O U N C I L

Project Name : HASTINGS RIVER DRIVE UPGRADE Project Address : HASTINGS RIVER DRIVE FROM BOUNDARY STREET TO HUGHES PLACE, PORT MACQUARIE, NSW

| ct : | paa      | Peter Andrews + As paadesign . architecture . planning . urban Nominated Architect - Peter Andrews (Architect Registration No. 3678) | sociates Pty Lto                                                       |
|------|----------|--------------------------------------------------------------------------------------------------------------------------------------|------------------------------------------------------------------------|
|      | * DESIGN | PO Box 494 Terrigal NSW 2260<br>Level 1 56 Terrigal Esplanade Terrigal<br>Studio 67 Windmill Street Millers Point                    | P: +61 2 4385 912<br>E: info@paadesign.com.a<br>W: www.paadesign.com.a |
|      |          |                                                                                                                                      |                                                                        |

# NOT FOR CONSTRUCTION

| Symbol | Botanical Name                                      | Common Name               | Quantity | Container size | Spacing  | % mix | Stake | Notes          | Detail no. |
|--------|-----------------------------------------------------|---------------------------|----------|----------------|----------|-------|-------|----------------|------------|
|        | Individual Tree Planting                            |                           |          |                |          |       |       |                |            |
| Bi     | Banksia integrifolia                                | Coast Banksia             | 4        | 75L            | see plan | -     | 3     | Semi-Mature    | 5          |
| Cg     | Casuarina glaucescens                               | Swamp Oak                 | 9        | 45L            | see plan | -     | 2     | Super-Advanced | 4          |
| Cu     | Cupaniopsis anacardioides                           | Tuckeroo                  | 4        | 75L            | see plan | -     | 3     | Semi-Mature    | 5          |
| Er     | Elaeocarpus reticulatus                             | Blueberry Ash             | 60       | 100L           | 5m       | -     | 3     | Semi-Mature    | 5          |
| Et     | Eucalyptus teretecornis                             | Forest Red Gum            | 4        | 25L            | see plan | -     | 2     | Super-Advanced | 4          |
| Gf     | Glochidion ferdinandi                               | Cheese Tree               | 7        | 25L            | 8m       | -     | 2     | Super-Advanced | 4          |
| Mq     | Melaleuca quinquenervia                             | Broad-leaved Paperbark    | 4        | 25L            | see plan | -     | 2     | Super-Advanced | 4          |
|        | Plant Type 1                                        |                           |          |                |          |       |       |                |            |
|        | Carpobrotus glaucescens 'CAR10' PBR                 | 'Aussie Rambler'™ Pigface | 2504     | 150mm          | 500mm    | -     | N     | Semi-Advanced  | 3          |
|        | Plant Type 2                                        |                           |          |                |          |       |       |                |            |
|        | Lomandra long. x conf. spp. pallida 'Lime Tuff' PBR | Lomandra Lime Tuff        | 1576     | 150mm          | 500mm    | -     | N     | Semi-Advanced  | 3          |
|        | Plant Type 3                                        |                           |          |                |          |       |       |                |            |
|        | Ficinia nodosa                                      | Knobby Club Rush          | 324      | 150mm          | 500mm    | -     | N     | Semi-Advanced  | 3          |
|        | Turf                                                |                           |          |                |          |       |       |                |            |
|        | Stenotaphrum secundatum                             | Soft Leaf Buffalo         | 3158 sqm | roll           | -        | -     | -     | -              | 1          |