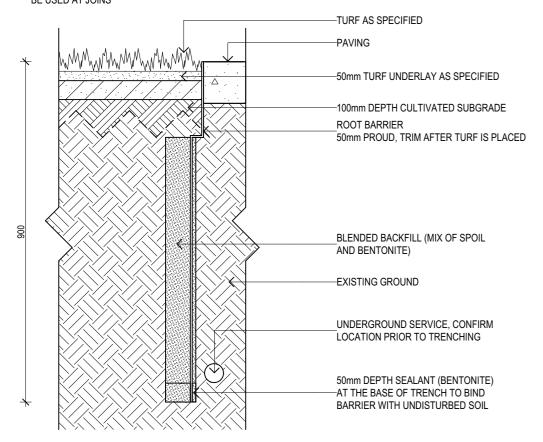

# NOT FOR CONSTRUCTION

NOTE: BARRIER JOINTING TAPE TO BE USED AT JOINS

DETAIL 2 - ROOT BARRIER

**DETAIL 3 - PLANTING AND ROUNDABOUT** 

1:10

DIAL BEFORE
YOU DIG
Www.1100.com.au

UTILITY INFORMATION SHOWN ON THESE PLANS DOES NOT DEPICT ANY MORE THAN
THE PRESENCE OF A SERVICE, BASED ON AVAILABLE DOCUMENTARY EVIDENCE. THE
PRESENCE OF A UTILITY SERVICE, ITS SIZE AND LOCATION SHOULD BE CONFIRMED BY
FIELD INSPECTION, PRIOR TO THE COMMENCEMENT OF ROADWORKS AND THE
RELEVANT UTILITY PLANS OBTAINED BY DIALLING DIAL BEFORE YOU DIG '1100'. CAUTION
SHOULD BE EXERCISED WHEN WORKING IN THE VICINITY OF ALL UTILITY SERVICES.