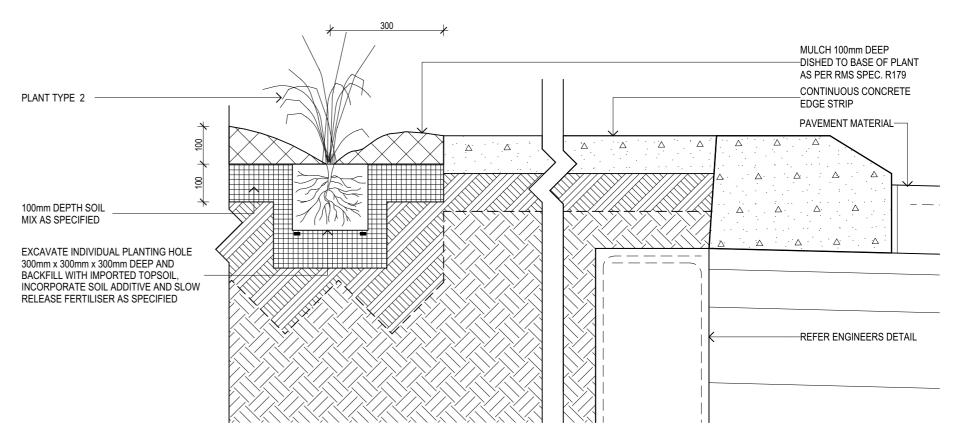

# NOT FOR CONSTRUCTION

NOTE: BARRIER JOINTING TAPE TO BE USED AT JOINS

DETAIL 2 - ROOT BARRIER

**DETAIL 3 - PLANTING AND ROUNDABOUT** 

1:10

DIAL BEFORE
YOU DIG
Www.1100.com.au

UTILITY INFORMATION SHOWN ON THESE PLANS DOES NOT DEPICT ANY MORE THAN
THE PRESENCE OF A SERVICE, BASED ON AVAILABLE DOCUMENTARY EVIDENCE. THE
PRESENCE OF A UTILITY SERVICE, ITS SIZE AND LOCATION SHOULD BE CONFIRMED BY
FIELD INSPECTION, PRIOR TO THE COMMENCEMENT OF ROADWORKS AND THE
RELEVANT UTILITY PLANS OBTAINED BY DIALLING DIAL BEFORE YOU DIG '1100'. CAUTION
SHOULD BE EXERCISED WHEN WORKING IN THE VICINITY OF ALL UTILITY SERVICES.