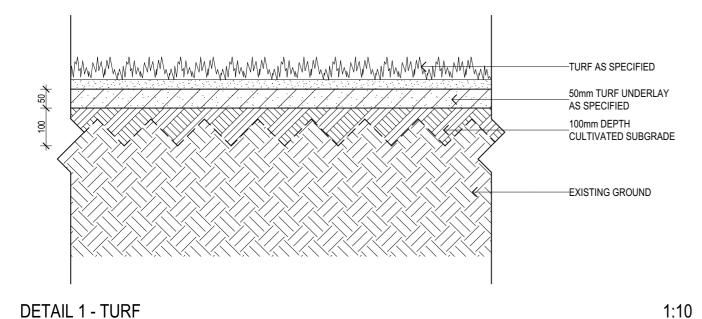

# NOT FOR CONSTRUCTION

NOTE: BARRIER JOINTING TAPE TO BE USED AT JOINS

DETAIL 2 - ROOT BARRIER

**DETAIL 3 - PLANTING AND ROUNDABOUT** 

1:10

DIAL BEFORE
YOU DIG
Www.1100.com.au

UTILITY INFORMATION SHOWN ON THESE PLANS DOES NOT DEPICT ANY MORE THAN
THE PRESENCE OF A SERVICE, BASED ON AVAILABLE DOCUMENTARY EVIDENCE. THE
PRESENCE OF A UTILITY SERVICE, ITS SIZE AND LOCATION SHOULD BE CONFIRMED BY
FIELD INSPECTION, PRIOR TO THE COMMENCEMENT OF ROADWORKS AND THE
RELEVANT UTILITY PLANS OBTAINED BY DIALLING DIAL BEFORE YOU DIG '1100'. CAUTION
SHOULD BE EXERCISED WHEN WORKING IN THE VICINITY OF ALL UTILITY SERVICES.