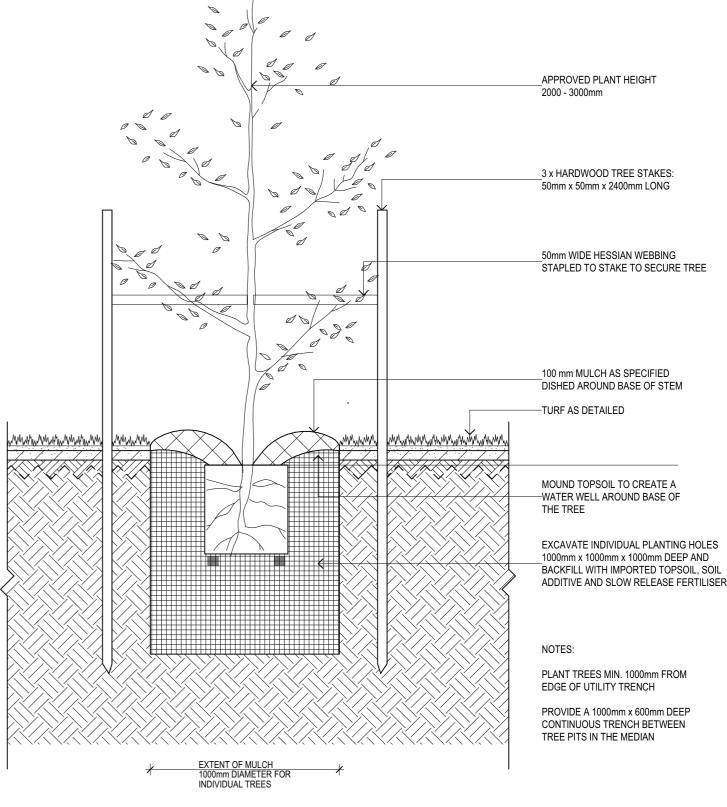

DETAIL 4 - SUPER ADVANCED TREE PLANTING IN MULCH

DETAIL 5 - SEMI MATURE TREE PLANTING IN TURF

1:20

В

DIAL BEFORE **YOU DIG** 

UTILITY INFORMATION SHOWN ON THESE PLANS DOES NOT DEPICT ANY MORE THAN THE PRESENCE OF A SERVICE, BASED ON AVAILABLE DOCUMENTARY EVIDENCE. THE PRESENCE OF A UTILITY SERVICE, IT'S SIZE AND LOCATION SHOULD BE CONFIRMED BY FIELD INSPECTION, PRIOR TO THE COMMENCEMENT OF ROADWORKS AND THE RELEVANT UTILITY PLANS OBTAINED BY DIALLING DIAL BEFORE YOU DIG '1100'. CAUTION SHOULD BE EXERCISED WHEN WORKING IN THE VICINITY OF ALL UTILITY SERVICES.