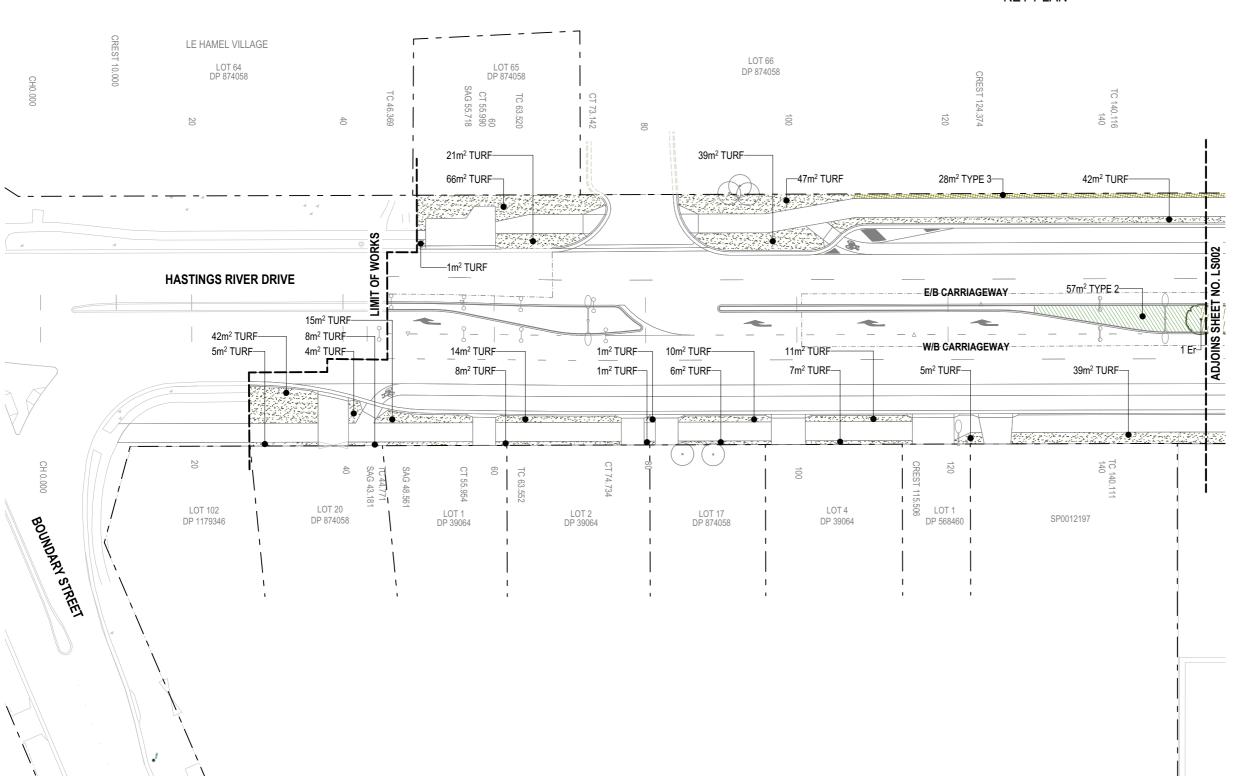

#### NOTES

- 1. REFER LANDSCAPE PLANTING SCHEDULE FOR TREE SPACING.
- 2. THE LANDSCAPE TREATMENT IS TO BE COORDINATED ON SITE TO ENSURE TREES ARE NOT PLANTED WITHIN 1.0m OF A LIGHT POLE OR AN ELECTRICAL PIT.
- 3. FOR ANY SPECIES OR SIZE SUBSTITUTION, OBTAIN APPROVAL FROM PRINCIPAL.
- 4. ENSURE SAFETY AND SITE DISTANCE CLEARANCE REQUIREMENTS ARE MAINTAINED FOR IDENTIFICATION SIGNAGE.
- 5. PROTECT ALL TREES TO BE RETAINED
- 6. PLANS MUST BE PRINTED IN COLOUR.
- 7. TREE PLANTING TO AVOID IMPACT ON NEW AND EXISTING UTILITIES / SERVICES LOCATIONS AND DEPTHS OF UTILITIES / SERVICES TO BE CONFIRMED ON SITE.
- 8. LANDSCAPE IS ONLY PROPOSED WHERE CONSTRUCTION OCCURS.
- 9. LANDSCAPE PLANS TO BE READ IN CONJUNCTION WITH ENGINEERING DOCUMENTATION.
- 10. EXISTING TREE LOCATIONS ARE SHOWN WHERE KNOWN
- 11. ALL TREES IN TURF TO HAVE A 1.0m DIA. MULCH AROUND BASE

#### **NOTES**

- REFER LANDSCAPE PLANTING SCHEDULE FOR TREE SPACING.
- THE LANDSCAPE TREATMENT IS TO BE COORDINATED ON SITE TO ENSURE TREES ARE NOT PLANTED WITHIN 1.0m
   OF A LIGHT POLE OR AN ELECTRICAL PIT.
- 3. FOR ANY SPECIES OR SIZE SUBSTITUTION, OBTAIN APPROVAL FROM PRINCIPAL.
- ENSURE SAFETY AND SITE DISTANCE CLEARANCE REQUIREMENTS ARE MAINTAINED FOR IDENTIFICATION SIGNAGE.
- 5. PROTECT ALL TREES TO BE RETAINED
- 6. PLANS MUST BE PRINTED IN COLOUR.
- 7. TREE PLANTING TO AVOID IMPACT ON NEW AND EXISTING UTILITIES / SERVICES. LOCATIONS AND DEPTHS OF UTILITIES / SERVICES TO BE CONFIRMED ON SITE.
- 8. LANDSCAPE IS ONLY PROPOSED WHERE CONSTRUCTION OCCURS.
- LANDSCAPE PLANS TO BE READ IN CONJUNCTION WITH ENGINEERING DOCUMENTATION.
- 10. EXISTING TREE LOCATIONS ARE SHOWN WHERE KNOWN
- 11. ALL TREES IN TURF TO HAVE A 1.0m DIA. MULCH AROUND BASE

#### NOTES

- 1. REFER LANDSCAPE PLANTING SCHEDULE FOR TREE SPACING.
- 2. THE LANDSCAPE TREATMENT IS TO BE COORDINATED ON SITE TO ENSURE TREES ARE NOT PLANTED WITHIN 1.0m OF A LIGHT POLE OR AN ELECTRICAL PIT.
- 3. FOR ANY SPECIES OR SIZE SUBSTITUTION, OBTAIN APPROVAL FROM PRINCIPAL.
- 4. ENSURE SAFETY AND SITE DISTANCE CLEARANCE REQUIREMENTS ARE MAINTAINED FOR IDENTIFICATION
- 5. PROTECT ALL TREES TO BE RETAINED
- 6. PLANS MUST BE PRINTED IN COLOUR.
- 7. TREE PLANTING TO AVOID IMPACT ON NEW AND EXISTING UTILITIES / SERVICES. LOCATIONS AND DEPTHS OF UTILITIES / SERVICES TO BE CONFIRMED ON SITE.
- 8. LANDSCAPE IS ONLY PROPOSED WHERE CONSTRUCTION OCCURS.
- 9. LANDSCAPE PLANS TO BE READ IN CONJUNCTION WITH ENGINEERING DOCUMENTATION.
- 10. EXISTING TREE LOCATIONS ARE SHOWN WHERE KNOWN
- 11. ALL TREES IN TURF TO HAVE A 1.0m DIA. MULCH AROUND BASE