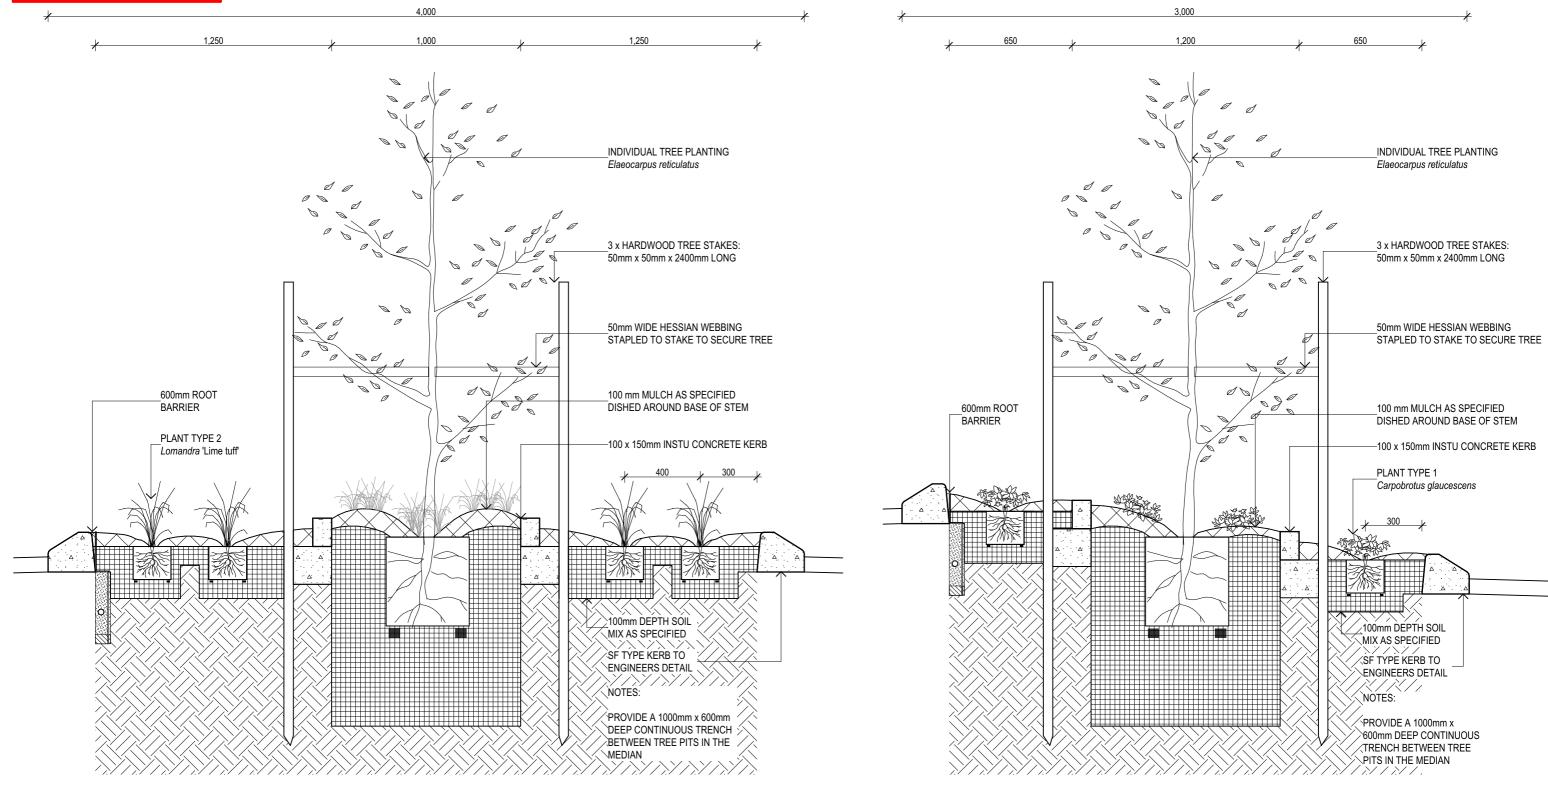

PO Box 494 Terrigal NSW 2260 Level 1 56 Terrigal Esplanade Terrigal Studio 67 Windmill Street Millers Point

DETAIL 6 - TYPICAL 4m WIDE MEDIAN

DETAIL 7 - TYPICAL 3m WIDE MEDIAN

1:20

DIAL BEFORE YOU DIG

UTILITY INFORMATION SHOWN ON THESE PLANS DOES NOT DEPICT ANY MORE THAN THE PRESENCE OF A SERVICE, BASED ON AVAILABLE DOCUMENTARY EVIDENCE. THE PRESENCE OF A UTILITY SERVICE, IT'S SIZE AND LOCATION SHOULD BE CONFIRMED BY FIELD INSPECTION, PRIOR TO THE COMMENCEMENT OF ROADWORKS AND THE RELEVANT UTILITY PLANS OBTAINED BY DIALLING DIAL BEFORE YOU DIG '1100'. CAUTION SHOULD BE EXERCISED WHEN WORKING IN THE VICINITY OF ALL UTILITY SERVICES.