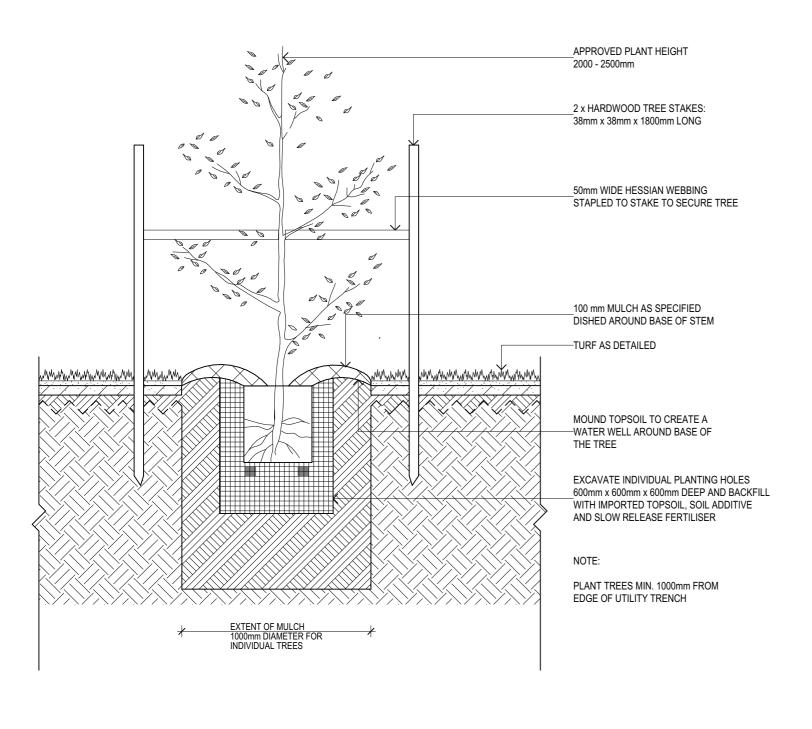

DETAIL 4 - SUPER ADVANCED TREE PLANTING IN MULCH

DETAIL 5 - SEMI MATURE TREE PLANTING IN TURF

1:20

В

DIAL BEFORE **YOU DIG** 

UTILITY INFORMATION SHOWN ON THESE PLANS DOES NOT DEPICT ANY MORE THAN THE PRESENCE OF A SERVICE, BASED ON AVAILABLE DOCUMENTARY EVIDENCE. THE PRESENCE OF A UTILITY SERVICE, IT'S SIZE AND LOCATION SHOULD BE CONFIRMED BY FIELD INSPECTION, PRIOR TO THE COMMENCEMENT OF ROADWORKS AND THE RELEVANT UTILITY PLANS OBTAINED BY DIALLING DIAL BEFORE YOU DIG '1100'. CAUTION SHOULD BE EXERCISED WHEN WORKING IN THE VICINITY OF ALL UTILITY SERVICES.